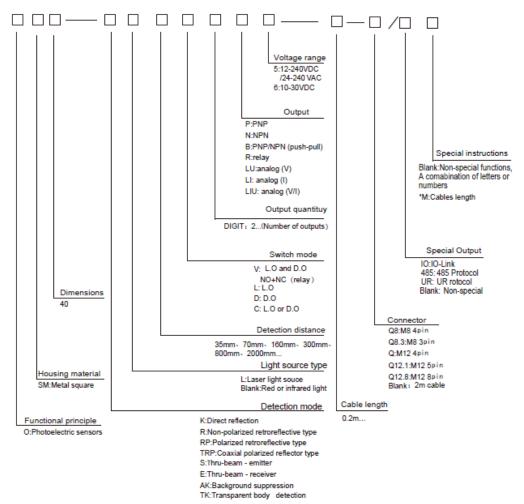

## Series Model:

This verification of EMC Compliance has been granted to the applicant based on the results of the tests, performed by laboratory of SGS-CSTC Standards Technical Services Co., Ltd. on the sample of the above-mentioned product in accordance with the provisions of the relevant specific standards under Directive 2014/30/EU. The CE mark as shown below can be used, under the responsibility of the manufacturer, after completion of an EU Declaration of Conformity and compliance with all relevant EU Directives.