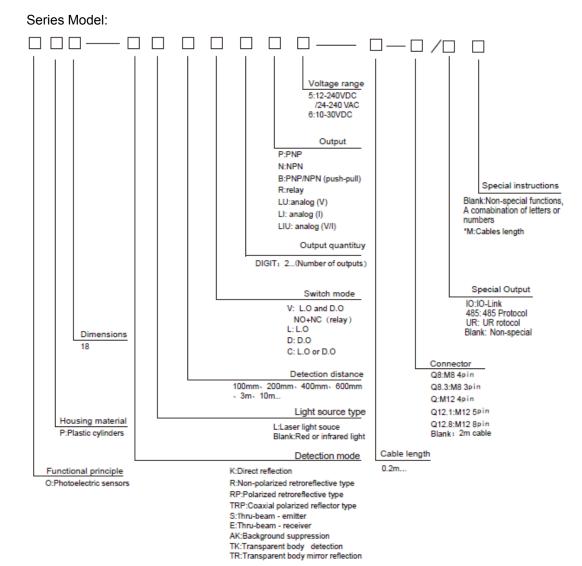

Product Description: photoelectric sensor

Model No.: OP18-K100VP6Q; OP18 Series

Sufficient samples of the product have been tested and found to be in conformity with

Test Standards: EN IEC 61000-6-2: 2019