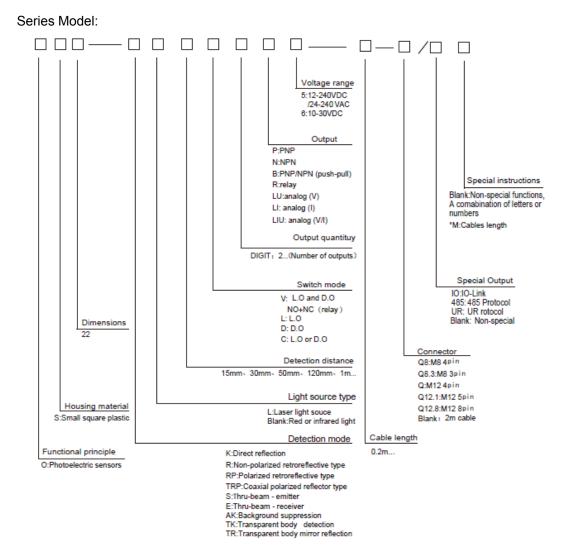

ific standards under Directive 2014/30/EU. The CE mark as shown below can be used, under the responsibility of the manufacturer, after completion of an EU Declaration of Conformity and compliance with all relevant EU Directives

Laboratory Manager

Date: 202

Copyright of this verification is owned by SGS-CSTC Standards Technical Services Co., Ltd. and may not be reproduced other than in full and with the prior approval of the General Manager. This verification is subjected to the governance of the General Conditions of Services which can accessible at <a href="https://www.sgs.com/en/terms-and-conditions">https://www.sgs.com/en/terms-and-conditions</a>



## SGS-CSTC Standards Technical Services Co., Ltd.

## VERIFICATION OF COMPLIANCE

Attachment to Verification No.: SHEM231200796001TXC



This verification of EMC Compliance has been granted to the applicant based on the results of the tests, performed by laboratory of SGS-CSTC Standards Technical Services Co., Ltd. on the sample of the above-mentioned product in accordance with the provisions of the relevant specific standards under Directive 2014/30/EU. The CE mark as shown below can be used, under the responsibility of the manufacturer, after completion of an EU Declaration of Conformity and compliance with all relevant EU Directives.

Parlam Zhan
Laboratory Manager

CE

Date: 2028-42-28

dards Technical

Copyright of this verification is owned by SGS-CSTC Standards Technical Services Co., Ltd. and may not be reproduced other than in full and with the prior approval of the General Manager. This verification is subjected